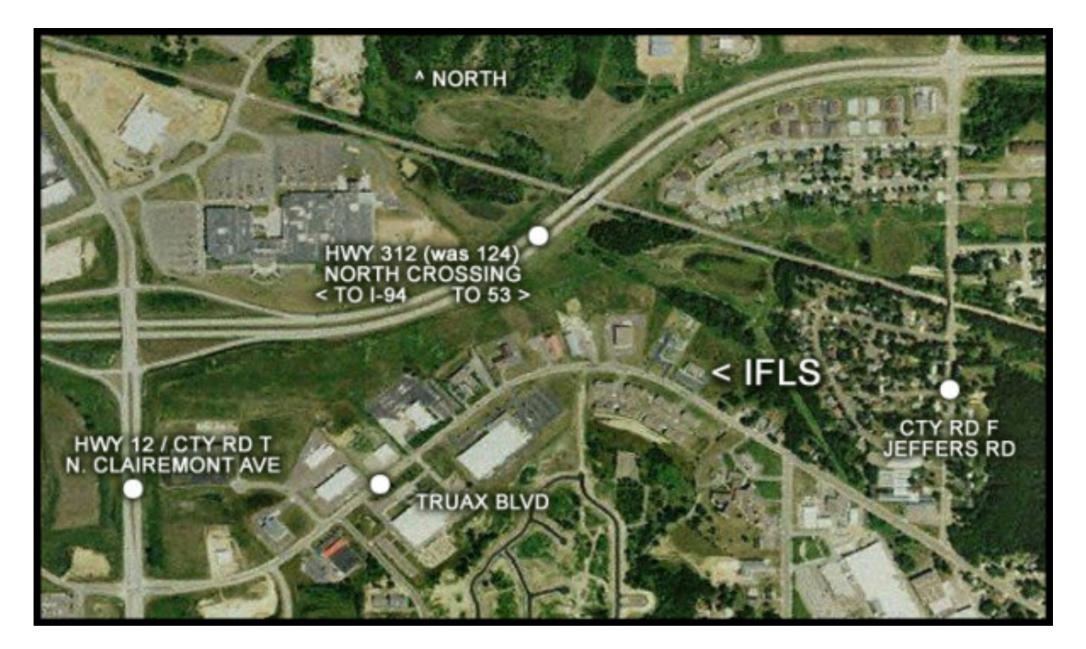

### Directions to 1538 Truax Blvd, Eau Claire, WI 54703

### **Driving Directions from the West or East on Interstate 94**

- Take exit 59 and merge right onto Highway 12/312 (aka 124 North Crossing)
- Exit Right onto Clairemont (Hwy 12)
- Make an immediate left turn onto Truax. IFLS will be on your left in about 1/4 mile.
- Alternate: Stay on Hwy 312 (aka 124) to the stoplight at Jeffers Rd. Turn Right.
- Jeffers ends at Truax. Turn Right onto Truax for a long block. IFLS will be on your right.

### Driving Directions from the North on Highway 53/312 (aka 124)

- · Exit right onto Hwy 312 (aka 124 North Crossing)
- Cross the river to the stoplights at Jeffers Rd.
- · Turn left onto Jeffers.
- Jeffers ends at Truax. Turn Right onto Truax for a long block. IFLS will be on your right